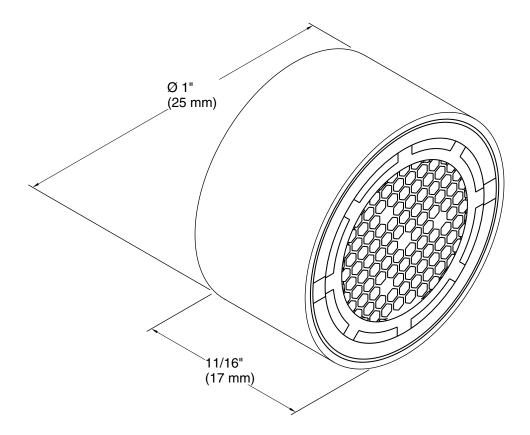

### **Features**

- Kohler plumbing products mean beautiful form as much as reliable function.
- 55/64" female.
- 1.0 gpm (3.8 lpm) vandal-resistant, pressure-compensating spray (nonaerated).
- GPM = Volumetric flow rate in gallons per minute.

# **Technical Information**

All product dimensions are nominal.

Material: Brass